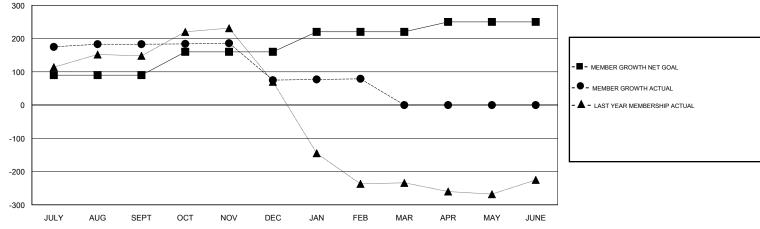

## GMT: N S SANKAR

| GMT: N S SANK         | AR .          |           | LOCAT         | INDIA                 |                           |                         | GMT CA                                             |
|-----------------------|---------------|-----------|---------------|-----------------------|---------------------------|-------------------------|----------------------------------------------------|
| Clubs                 |               |           |               | Members               |                           |                         |                                                    |
| RESULTS FOR 2018-2019 |               |           |               | RESULTS FOR 2018-2019 |                           |                         |                                                    |
| QUARTER               | NEW CLUB GOAL | NEW CLUBS | DROPPED CLUBS | QUARTER               | MEMBER GROWTH NET<br>GOAL | MEMBER GROWTH<br>ACTUAL | DROPPED<br>MEMBERS ACTUAL<br>(including transfers) |
| JULY/AUG/SEPT         | 1             | 8         | 0             | JULY/AUG/SEPT         | 90                        | 198                     | 13                                                 |
| OCT/NOV/DEC           | 1             | 0         | 5             | OCT/NOV/DEC           | 70                        | 3                       | 111                                                |
| JAN/FEB/MAR           | 1             | 0         | 0             | JAN/FEB/MAR           | 60                        | 32                      | 18                                                 |
| APR/MAY/JUNE          | 1             | 0         | 0             | APR/MAY/JUNE          | 30                        | 0                       | 0                                                  |