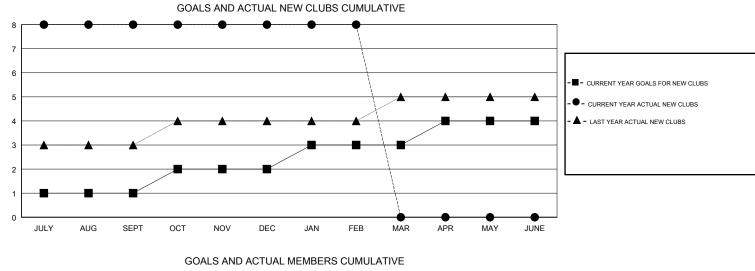

## GMT: N S SANKAR

| GMT: N S SANK         | AR .          |           | LOCAT         | INDIA                 |                           |                         | GMT CA                                             |
|-----------------------|---------------|-----------|---------------|-----------------------|---------------------------|-------------------------|----------------------------------------------------|
| Clubs                 |               |           |               | Members               |                           |                         |                                                    |
| RESULTS FOR 2018-2019 |               |           |               | RESULTS FOR 2018-2019 |                           |                         |                                                    |
| QUARTER               | NEW CLUB GOAL | NEW CLUBS | DROPPED CLUBS | QUARTER               | MEMBER GROWTH NET<br>GOAL | MEMBER GROWTH<br>ACTUAL | DROPPED<br>MEMBERS ACTUAL<br>(including transfers) |
| JULY/AUG/SEPT         | 1             | 8         | 0             | JULY/AUG/SEPT         | 90                        | 198                     | 13                                                 |
| OCT/NOV/DEC           | 1             | 0         | 5             | OCT/NOV/DEC           | 70                        | 3                       | 111                                                |
| JAN/FEB/MAR           | 1             | 0         | 0             | JAN/FEB/MAR           | 60                        | 32                      | 18                                                 |
| APR/MAY/JUNE          | 1             | 0         | 0             | APR/MAY/JUNE          | 30                        | 0                       | 0                                                  |